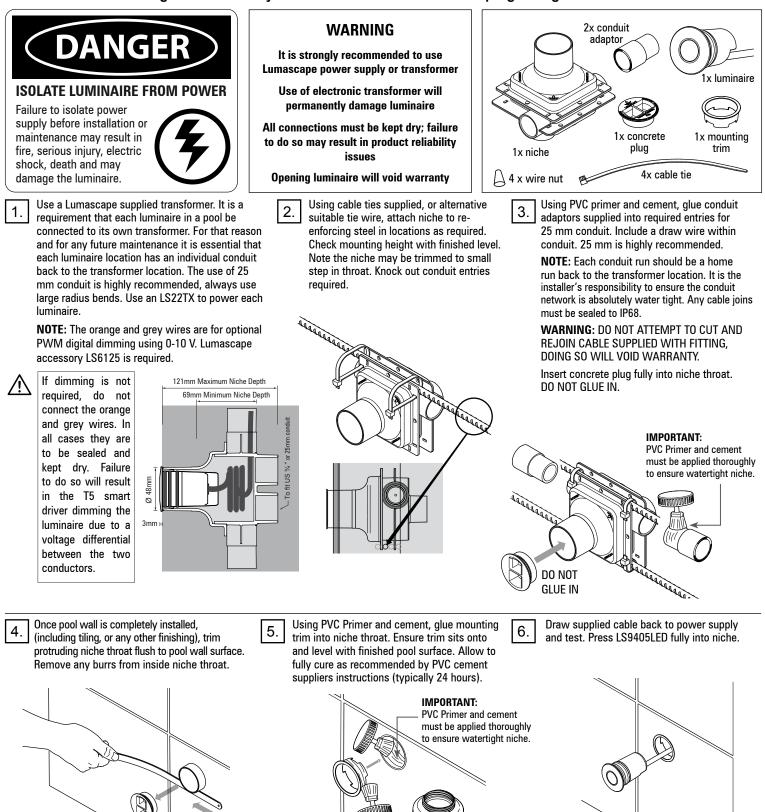

# INSTALLATION INSTRUCTIONS

UNDERWATER

MODEL: LS9405LED **INSTRUCTIONS COVER:** 12 V AC Magnetic Transformer

#### 24 V DC Ripple Free Power Supply A.C.N. 0105 72 773

**IP68** 

## LS9405LED: Vedita Underwater

Warranty void if not installed as per installation instructions Note: Fixture uses intelligent driver. Always leave on for 20 seconds unless programing.

NOTE: These installation instructions are accepted in most areas. Some supply authorities may require alternative installation methods. Should you experience any difficulty, please contact Lumascape directly: phone 07 3286 2299 or email sales@lumascape.com.au