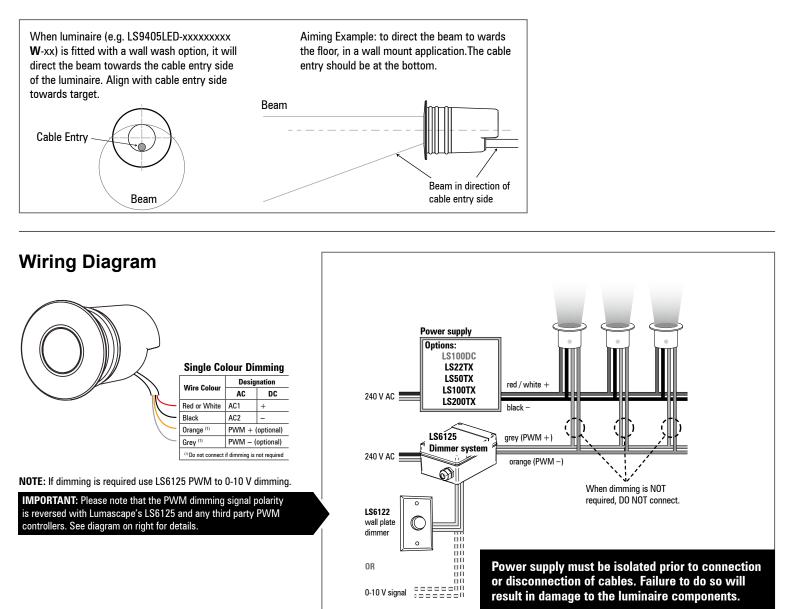

## LS9405LED: Vedita Underwater

Warranty void if not installed as per installation instructions Note: Fixture uses intelligent driver. Always leave on for 20 seconds unless programing.

NOTE: These installation instructions are accepted in most areas. Some supply authorities may require alternative installation methods. Should you experience any difficulty, please contact Lumascape directly: phone 07 3286 2299 or email sales@lumascape.com.au