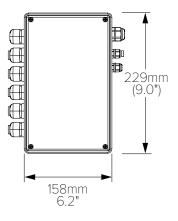

## **Technical Drawings**

Top View

Side View

Products and specifications are subject to change without notice.

ASIA PACIFIC 18 Brandl Street, Eight Mile Plains, QLD 4113, Australia P: +61 7 3854 5000 | F: +61 7 3854 5001 | Email: sales@lumascape.com.au | www.lumacape.com.au | NORTH AMERICA 1300 Industrial Road, Unit #19, San Carlos, CA 94070, USA Phone +1 650 595 5862 | Fax +1 650 595 5820 | Email: info@lumascape.com | www.lumacape.com