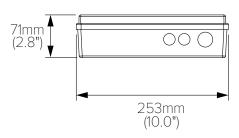

## **Technical Drawings**

Top View

Side View

Products and specifications are subject to change without notice.

ASIA PACIFIC 18 Brandl Street, Eight Mile Plains, QLD 4113, Australia P: +61 7 3854 5000 | F: +61 7 3854 5001 | Email: sales@lumascape.com.au | www.lumacape.com.au | NORTH AMERICA 1300 Industrial Road, Unit #19, San Carlos, CA 94070, USA Phone +1 650 595 5862 | Fax +1 650 595 5820 | Email: info@lumascape.com | www.lumacape.com