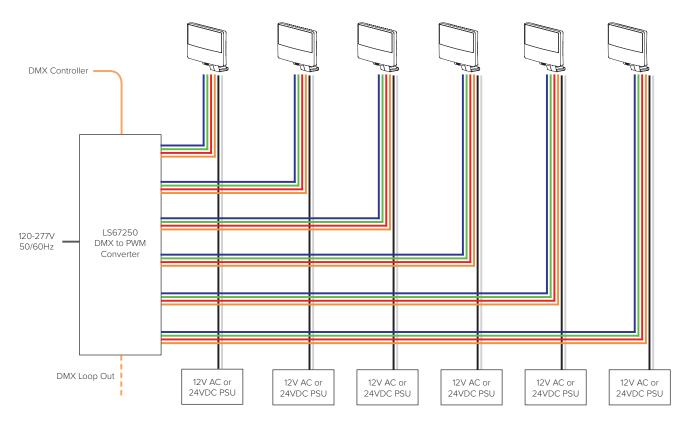

# Network Topology - Low Voltage

- Up to six luminaires addressed and controlled individually
- All luminaires have individual, integral drivers
- Luminaires powered by individual power supplies

Products and specifications are subject to change without notice.