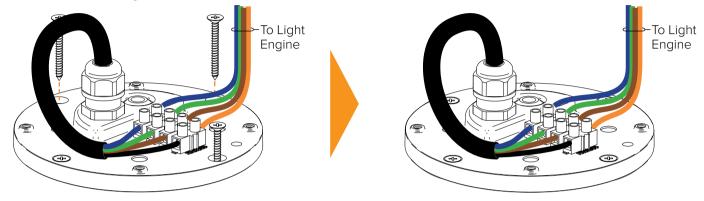

### Mount Luminaire Base Plate

Bolt luminaire to mounting surface.

## Close Luminaire