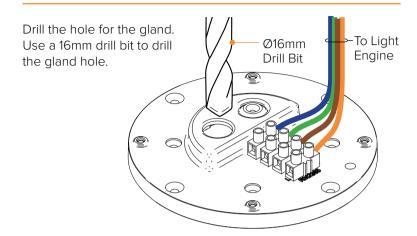

## Install Cable Gland

Feed supply cable through gland and tighten. Outer diameter of cable should be Ø5-10mm. Connect supply cable to terminal block.

Conductor colours shown are for a standard Lumascape leader cable.