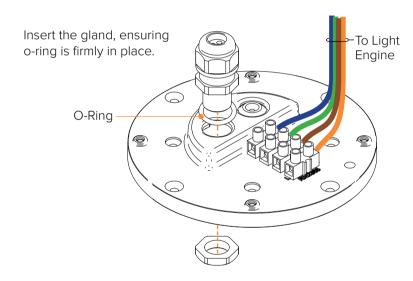

## Install Cable Gland

Feed supply cable through gland and tighten. Outer diameter of cable should be Ø5-10mm. Connect supply cable to terminal block.

Conductor colours shown are for a standard Lumascape leader cable.