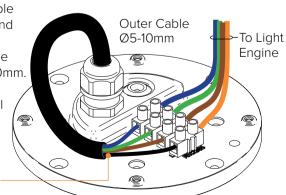

## Install Cable Gland

Feed supply cable through gland and tighten. Outer diameter of cable should be Ø5-10mm. Connect supply cable to terminal block.

Conductor colours shown are for a standard Lumascape leader cable.