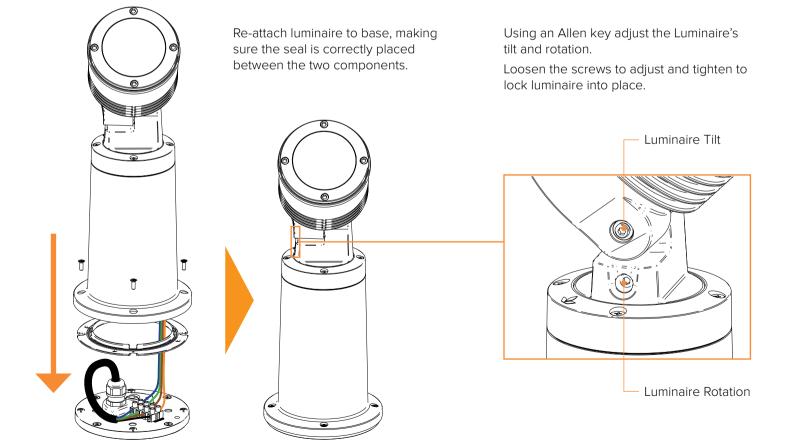

## Close Luminaire

## Aim Luminaire

**LUMASCAPE ASIA PACIFIC** Brisbane Technology Park, 18 Brandl Street, Eight Mile Plains, QLD 4113, Australia Phone +61 7 3854 5000 | Fax +61 7 3854 5001 | Email: sales@lumascape.com.au | www.lumacape.com