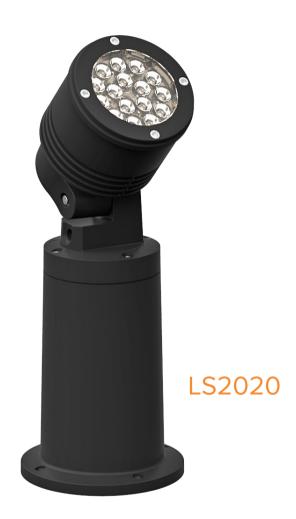

#### **INSTALLATION INSTRUCTIONS**

SURFACE MOUNT
ADJUSTABLE SPOTLIGHT





#### READ ALL SAFETY INSTRUCTIONS FIRST

- > Follow instructions carefully, failure to do so will void warranty.
- > Ensure installation complies with local law and applicable standards.
- > Input voltage is 120-277 V AC, 50/60 Hz
- > Only use Lumascape power supply, control equipment and leader cables.
- > Ensure mains input power is surge protected.

- > Never make connections whilst the power is connected.
- > Do not make modifications or alter the product.
- > Keep luminaire and connections clean and free of debris and moisture.
- > It is the installers responsibility that the installation is adequately sealed to avoid moisture ingress.



#### **INSTALLATION INSTRUCTIONS**

SURFACE MOUNT
ADJUSTABLE SPOTLIGHT



## Wire Up Terminal Block

Connect the cables from the LED driver to the