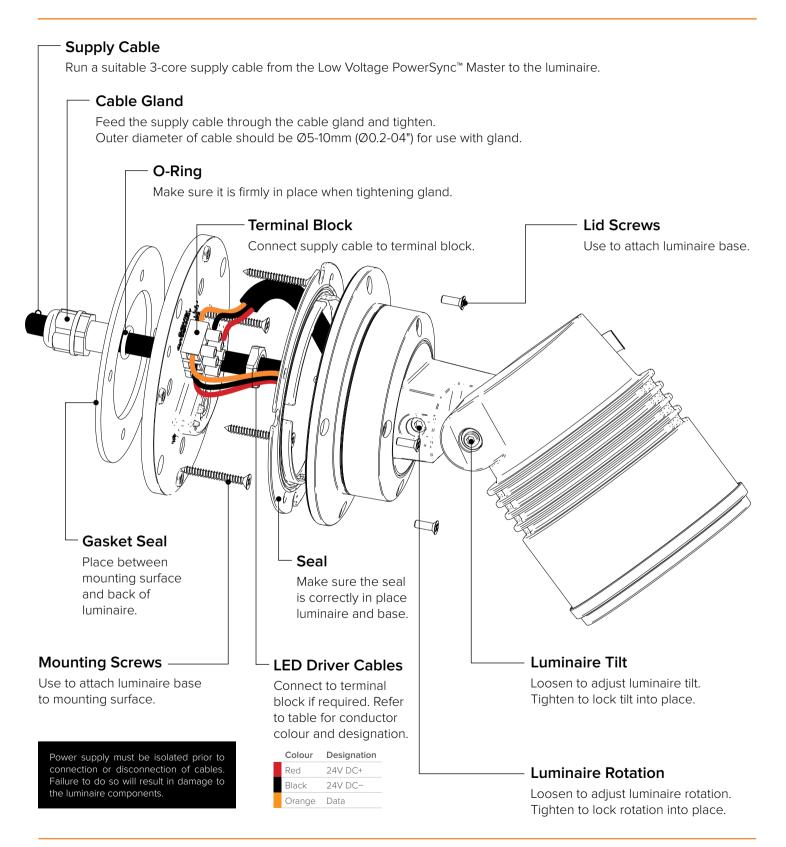

## **INSTALLATION INSTRUCTIONS**

REMOTE DRIVER SURFACE MOUNT ADJUSTABLE SPOTLIGHT

## READ ALL SAFETY INSTRUCTIONS FIRST

- > Follow instructions carefully, failure to do so will void warranty.
- > Ensure installation complies with local law and applicable standards.
- > Input voltage is 24 V DC
- > Only use Lumascape power supply, control equipment and leader cables.
- > Ensure mains input power is surge protected.

- > Never make connections whilst the power is connected.
- > Do not make modifications or alter the product.
- > Keep luminaire and connections clean and free of debris and moisture.
- > It is the installers responsibility that the installation is adequately sealed to avoid moisture ingress.

## **INSTALLATION INSTRUCTIONS**

REMOTE DRIVER SURFACE MOUNT ADJUSTABLE SPOTLIGHT

**LUMASCAPE ASIA PACIFIC** Brisbane Technology Park, 18 Brandl Street, Eight Mile Plains, QLD 4113, Australia Phone +61 7 3854 5000 | Fax +61 7 3854 5001 | Email: sales@lumascape.com.au | www.lumacape.com