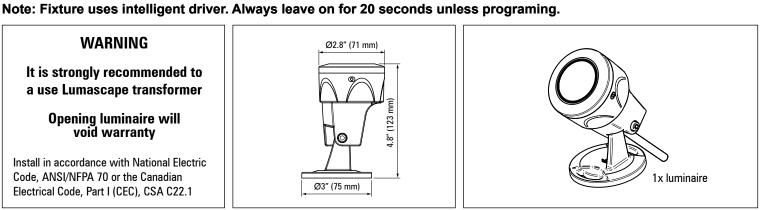

# INSTALLATION INSTRUCTIONS

SUBMERSIBLE

**LS375LED (9W)** 

MODEL: LS375LED **INPUT VOLTAGE:** 12-15 V AC 60 Hz Do not install in swimming pools or spas Intertek

Warranty void if not installed per instructions and local electrical code

2.

Aim luminaire to required angle and tighten

Connect luminaire to required power supply / 1. controller.

Use 'magnetic' transformers only. The use of an 'AC electronic' transformer may damage the luminaire.