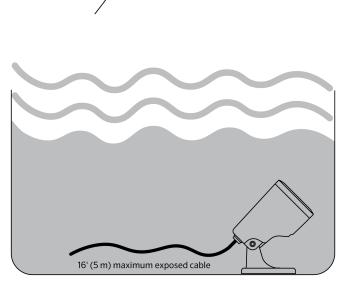

# INSTALLATION INSTRUCTIONS

SUBMERSIBLE

**LS375LED (9W)** 

MODEL: LS375LED **INPUT VOLTAGE:** 12-15 V AC 60 Hz Do not install in swimming pools or spas Intertek

Warranty void if not installed per instructions and local electrical code