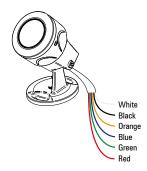

## Wiring Polarity

Cord 20 gauge (0.5 mm<sup>2</sup>)

### Single Colour Dimming

| white  | V+    |
|--------|-------|
| black  | V -   |
| orange | PWM + |
| blue   | د     |
| green  | PWM - |
| red    | Z     |

#### **RGB Integral Driver**

| white  | V+           |
|--------|--------------|
| black  | V -          |
| orange | PWM Common + |
| blue   | PWM Blue -   |
| green  | PWM Green -  |
| red    | PWM Red -    |