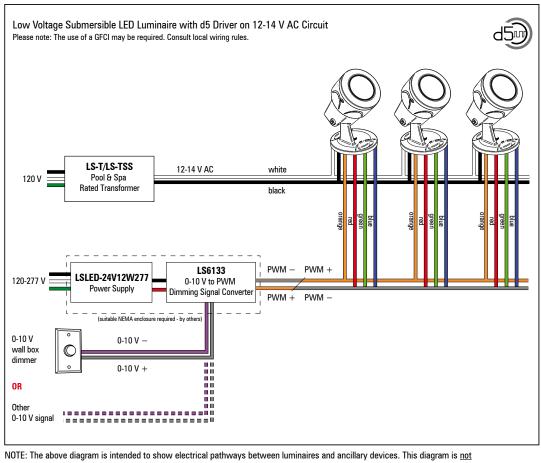

### Wiring for Dimming Installations

intended to show type or color of cord/wire, wire gauge or approved use of the cord/wire supplied with luminaires. Consult the luminaire-specific cutsheet or the factory for detailed specifications.

## Wiring Polarity

Cord 20 gauge (0.5 mm<sup>2</sup>)

### Single Colour Dimming

| white  | V+    |
|--------|-------|
| black  | V -   |
| orange | PWM + |
| blue   | د     |
| green  | PWM - |
| red    | Z     |

#### **RGB Integral Driver**

| white  | V+           |
|--------|--------------|
| black  | V -          |
| orange | PWM Common + |
| blue   | PWM Blue -   |
| green  | PWM Green -  |
| red    | PWM Red -    |