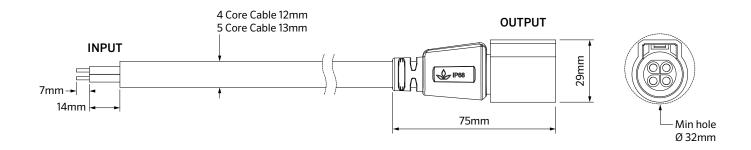

## Leader Cable Line Voltage 1.5mm<sup>2</sup> For Connection Type 73 or 77 in CE installations

Compatible with Type 73 or 77 connectorized supply cable options. Supplied fitted with an IP68 connector for pairing with the first connectorized luminaire in a line voltage circuit. Comes complete with a matching end of circuit, line voltage terminator plug. The cable is HO7RN-F compliant.