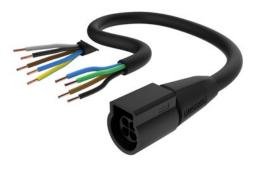

## Leader Cable Line Voltage 1.5mm<sup>2</sup> For Connection Type 73 or 77 in CE installations

Compatible with Type 73 or 77 connectorized supply cable options. Supplied fitted with an IP68 connector for pairing with the first connectorized luminaire in a line voltage circuit. Comes complete with a matching end of circuit, line voltage terminator plug. The cable is HO7RN-F compliant.