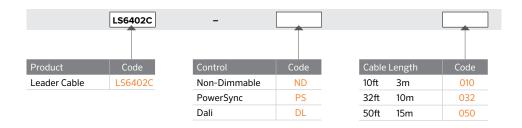

Note: Select the corresponding cable type according to the integrated controls of the chosen luminaire. Contact Lumascape for more information.

Not suitable for North America

Products and specifications are subject to change without notice.